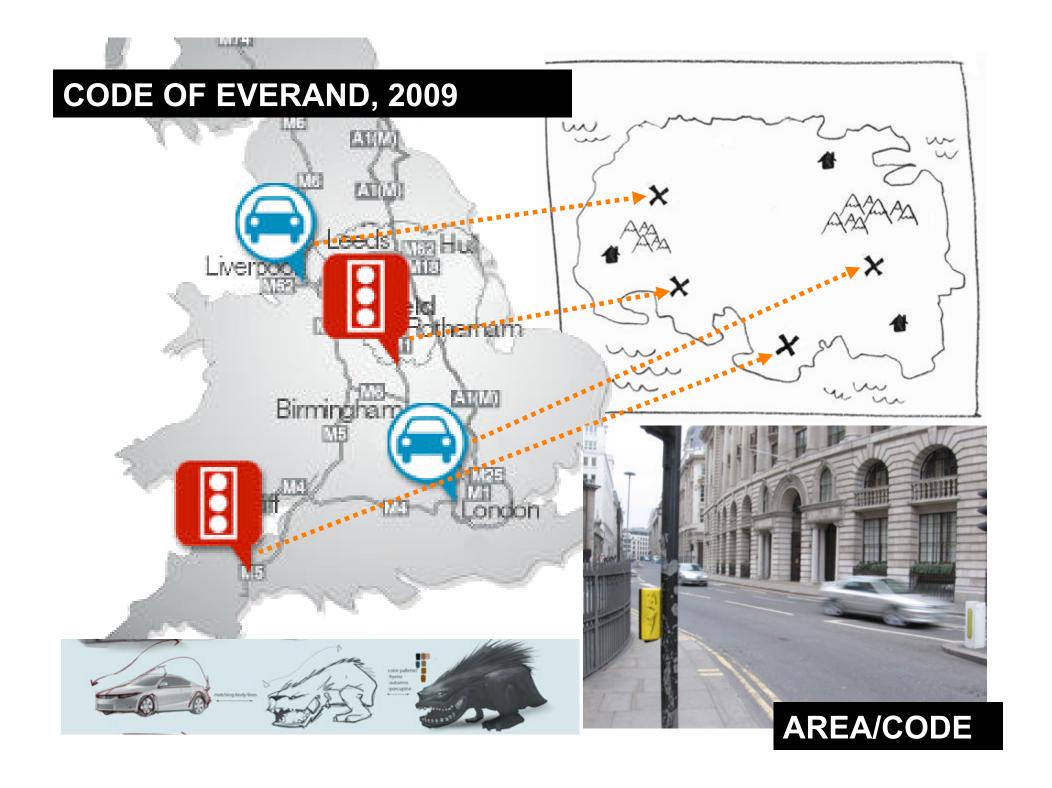

| qty    |
|------|----|---------|----------|--------|
| 0    | å  | penner  | 338      | 3 12   |
| 0    | ** | clove   | 459      | 5 2000 |
| 0    | •  | silk    | C        | ) 11   |
| 0    | 8  | ginseng | 930      | ) 17   |
| 0    | 0  | pearls  | AREA/CC  | DE     |







# PARALLEL KINGDOM: LOCATION-BASED MASSIVELY MULTIPLAYER MOBILE GAME, 2008







Find places, people, tags

SEARCH

## **CHECK-IN** FIND YOUR FRIENDS **UNLOCK YOUR CITY**

toursquare



your city. Earn points &

Foursquare on your pho SOCIAL-MOBILE SERVICE WITH XBOX LIVE **STYLE ACHEIVEMENTS & REWARDS, 2009** 







**BOOYAH: MyTown, 2009** 

MyTown is a GPS game about visiting, buying and owning your favorite shops. Start collecting rent now!





## **FOODSPOTTING, 2010**





## **CODE OF EVERAND, 2009**





## **INTERNET EYES, 2010**

#### Identify Crime and be Rewarded



Viewers register for free with no recurring fees. Viewers will have 5 x alerts per month allocated to their account. The numbers of free alerts are limited to prevent system abuse.

REGISTER AS A VIEWER »

### **Enhance your Current CCTV Security**



Viewers will monitor your live camera feeds and instantly alert you when a suspected crime is committed. Receive instant alerts in real-time, camera specific, with an image screen grab.

REGISTER FOR FREE TRIAL »



## PARROT AR.DRONE, 2009





**AVATAR MACHINE, 2007** 

#### The Charlotte Region

## KNIGHT FOUNDATION COMMUNITY-CENTRIC GAMING INITIATIVE, 2009/2010



AREA/CODE

### THE FUTURE

- > AUGMENTED SOCIAL REALITIES
- > HYPER LOCALIZATION
- > TYING PHYSICAL ACTIVITY