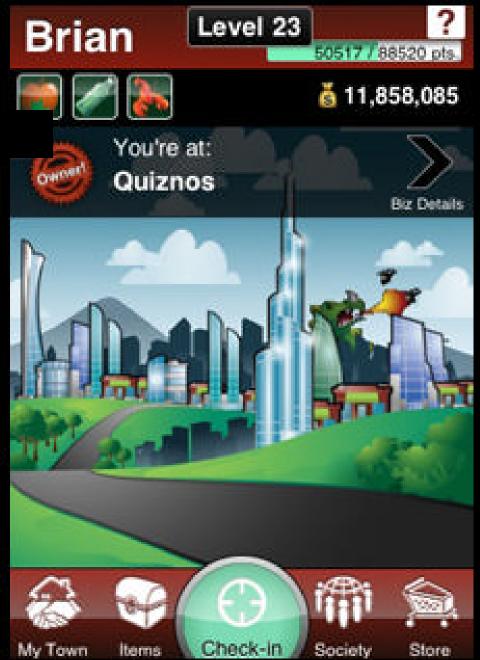

## **CHECK-IN** FIND YOUR FRIENDS **UNLOCK YOUR CITY**

toursquare

your city. Earn points &

Foursquare on your pho SOCIAL-MOBILE SERVICE WITH XBOX LIVE **STYLE ACHEIVEMENTS & REWARDS, 2009** 

**BOOYAH: MyTown, 2009** 

MyTown is a GPS game about visiting, buying and owning your favorite shops. Start collecting rent now!