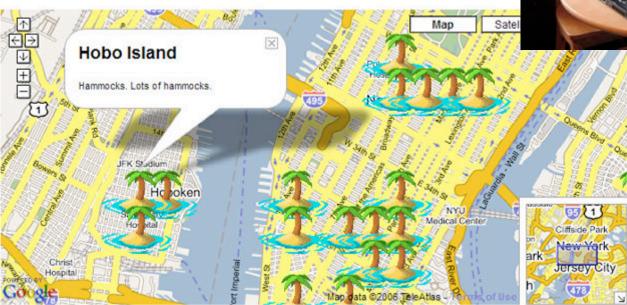

## **PLUNDR + PLUNDR DS, 2006/2007**

Hammocks, Lots of nammocks,

Owner: Frank Blackheart

Refresh | Leave Island | Rename | Map

· Cannons: 24

Hull: 40/40

#### Panto Rico

Discovered by: Pants

Home of a vicious species of dog.