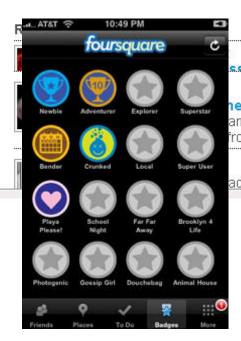

## **CHECK-IN** FIND YOUR FRIENDS **UNLOCK YOUR CITY**

toursquare

your city. Earn points &

Foursquare on your pho SOCIAL-MOBILE SERVICE WITH XBOX LIVE **STYLE ACHEIVEMENTS & REWARDS, 2009** 

**BOOYAH: MyTown, 2009** 